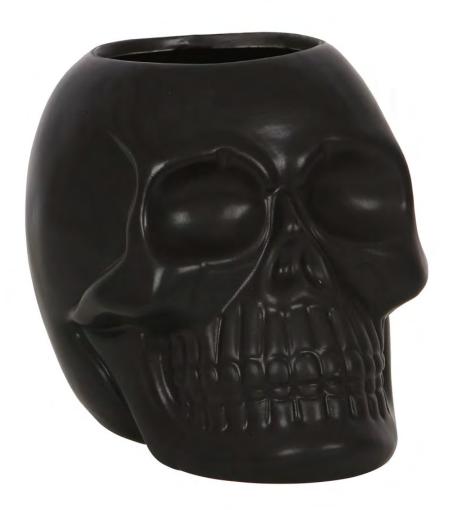

> Product Code MT\_44922 Black Skull Toothbrush Holder Barcode: 5056131128422

#### **Product Description**

Offer your customers 'something different' for their bathrooms! This black skull toothbrush holder is a unique piece tofinish off a gothic sink space. Also perfect for holding pens, makeup brushes and more. Designed by Something Different andpart of the Dark Matter range of unique gothic gifts. Hand wash only.

# **Product Dimensions:**

H: 9.5cm x W: 9.5cm x D: 12.5cm

### Product Materials : Ceramic